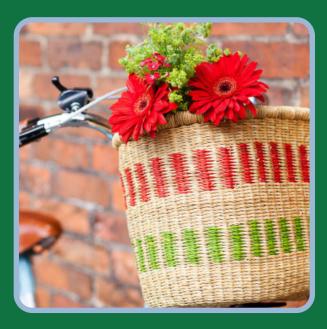

## **Bicycle Basket**

This basket is made for bicycle, which is use to carry items for the rider and the are available in different patterns, colors and size.

**Standard Size**: 42cm x 26cm.

Price: \$15.00 (BB01-BB07)

Mini Size: 24cmx 14 (BB08-BB10)

Price \$12