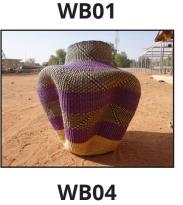

#### **WAVE BASKET**

This are new generation of basket inspire by the creativity of the people of bolgatanga, they are artistic decorative piece the add value to any space.

Wave Pot Price:

Large sise: \$150 B=12 H =20 to 23 Md=21 to 24

Mouth end =9 inches

Medium: \$100 B=11 H=19 to 21

Md=19 End mouth =9 inches of

Open Wave Pot Price:

Large sise: \$155 Medium: \$145

**WB02** 

**WB03** 

**WB08** 