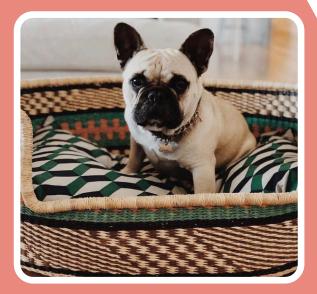

#### **Pet Baskets**

This type of basket is design to keep pet comfortable.

Lager Size: 77cm L x 45cm

W x 33cm H.

Price: \$65.00

**Medium Size:** 

68 cm L x 42cm W x

31cm H.

Price: \$55.00 **Small Size:** 

25cm x 7cm.

Price: \$45.00

**PE02** 

**PE03** 

**PE04** 

**PE05** 

**PE06** 

**PE07** 

**PE08** 

**PE09** 

**PE10** 

**PE11** 