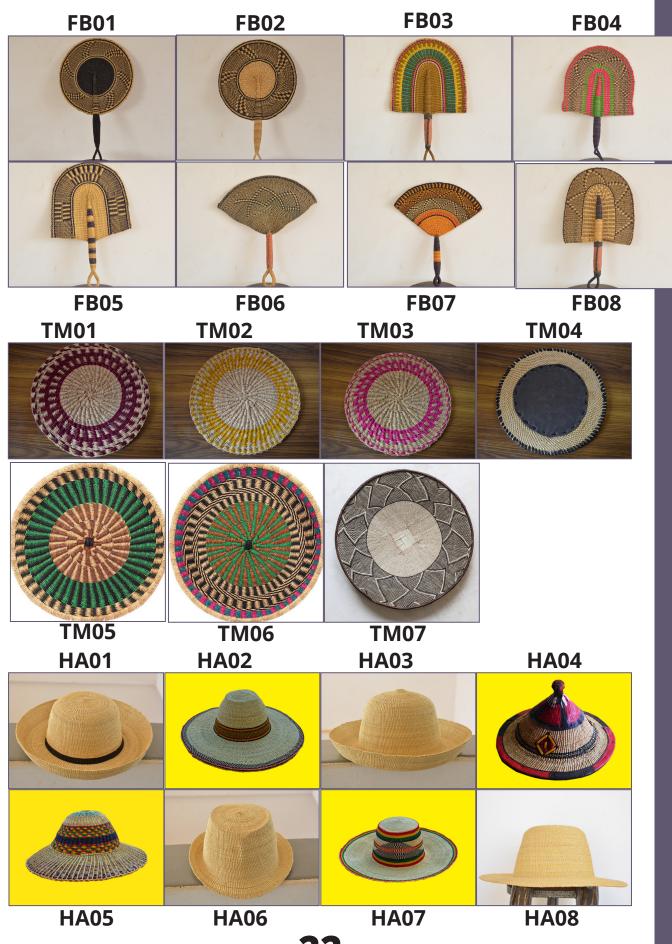

#### **FANS**

This fan is design to serve the need of people who love sitting out to enjoy the sunlight can use this fan to fanned the self for more breeze.

Standard: Price: \$12.00

### **Table Mat**

This type of basket is design to protect the dinner table from stain and also serve as decoration purpose the are available in the different pattern and color scheme.

**Standard Price:** \$12.00

#### HAT

This hat is design to serve need of hat loving people. Is made for both men and women, most especially men. This are the some variaty we have and the are available in the different pattern, size and color scheme. \$15.00