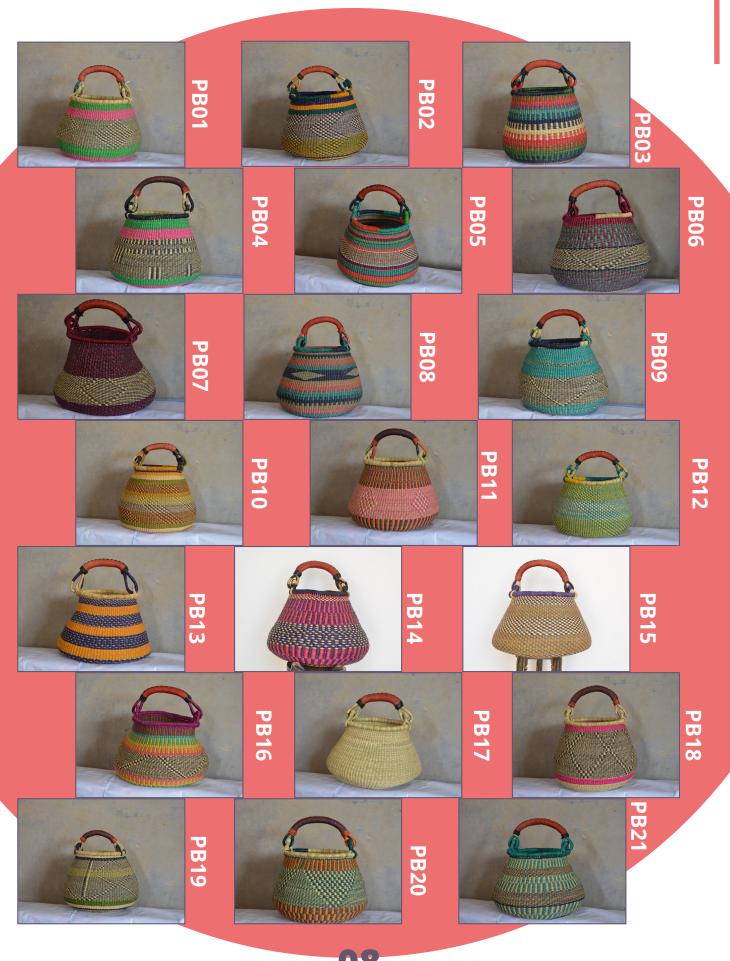

## **Pot Basket**

This type of basket Is ideal for shopping and recreational activities.

Standard Size: 35cm x 25cm.

price: \$25.00

Medium Size: 23cm x 28cm.

Price: \$20.00

**PB22** 

08

## **Oval Basket**

the oval basket is made by people of Zaare and it is a multi purpose basket

**Standard Size:** 36cm x 26cm.

Price: \$15.00

## **V-SHAPE BASKET**

The V-shape basket Is yet another type of basket woven by the people of Zaare.

**Standard Size:** 31cm x 31cm.

Price: \$15.00

## **Vea Heavy Duty**

This basket is design to take heavy load and the hand are firm which give the bag support to carry load. **Standard Size:** 38cm x 25cm. Price: \$21

## Gambigo Oval Basket

The Gambigo oval basket is a new generation of oval basket which is ideal for shopping.

**Standard Size:** 25cm x 43cm.

Price: \$25