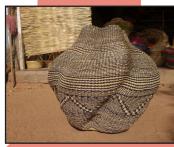

#### **WAVE BASKET**

This are new generation of basket inspire by the creativity of the people of bolgatanga, they are artistic decorative piece the add value to any space.

Wave Pot Price:

Large sise: \$150 B=12 H =20 to 23 Md=21 to 24

Mouth end =9 inches

Medium: \$100 B=11 H=19 to 21

Md=19 End mouth =9 inches of

Open Wave Pot Price:

Large sise: \$155 Medium: \$145

**WB02** 

**WB03** 

**WB08** 