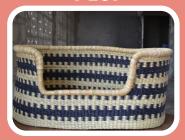

#### **Pet Baskets**

This type of basket is design to keep pet comfortable.

Lager Size: 77cm L x 45cm

W x 33cm H.

Price: \$65.00

**Medium Size:** 

68 cm L x 42cm W x

31cm H.

Price: \$55.00 **Small Size:** 

25cm x 7cm.

Price: \$45.00

**PE02** 

**PE03** 

**PE04** 

**PE05** 

**PE06** 