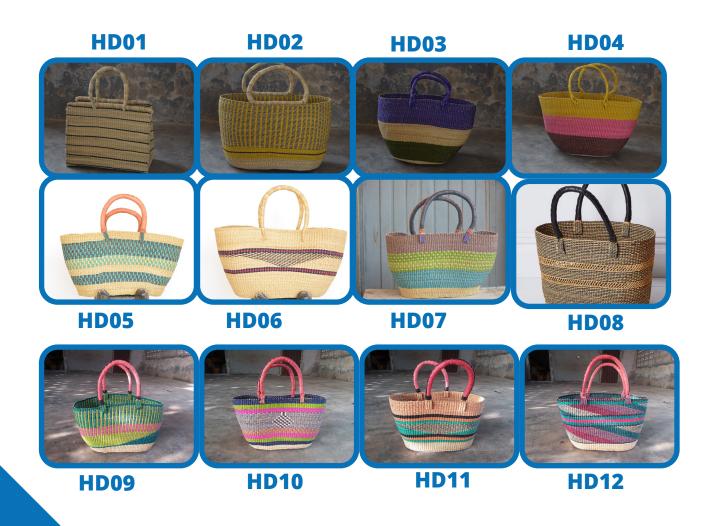

## **Vea Heavy Duty**

This basket is design to take heavy load and the hand are firm which give the bag support to carry load. **Standard Size:** 38cm x 25cm. Price: \$21

## Gambigo Oval Basket

The Gambigo oval basket is a new generation of oval basket which is ideal for shopping.

**Standard Size:** 25cm x 43cm.

Price: \$25