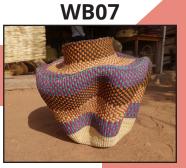

#### **WAVE BASKET**

This are new generation of basket inspire by the creativity of the people of bolgatanga, they are artistic decorative piece the add value to any space.

Wave Pot Price:

Large sise: \$150 B=12 H =20 to 23 Md=21 to 24

Mouth end =9 inches

Medium: \$100 B=11 H=19 to 21

Md=19 End mouth =9 inches of

Open Wave Pot Price:

Large sise: \$155 Medium: \$145

**WB02** 

**WB03** 

**WB08** 