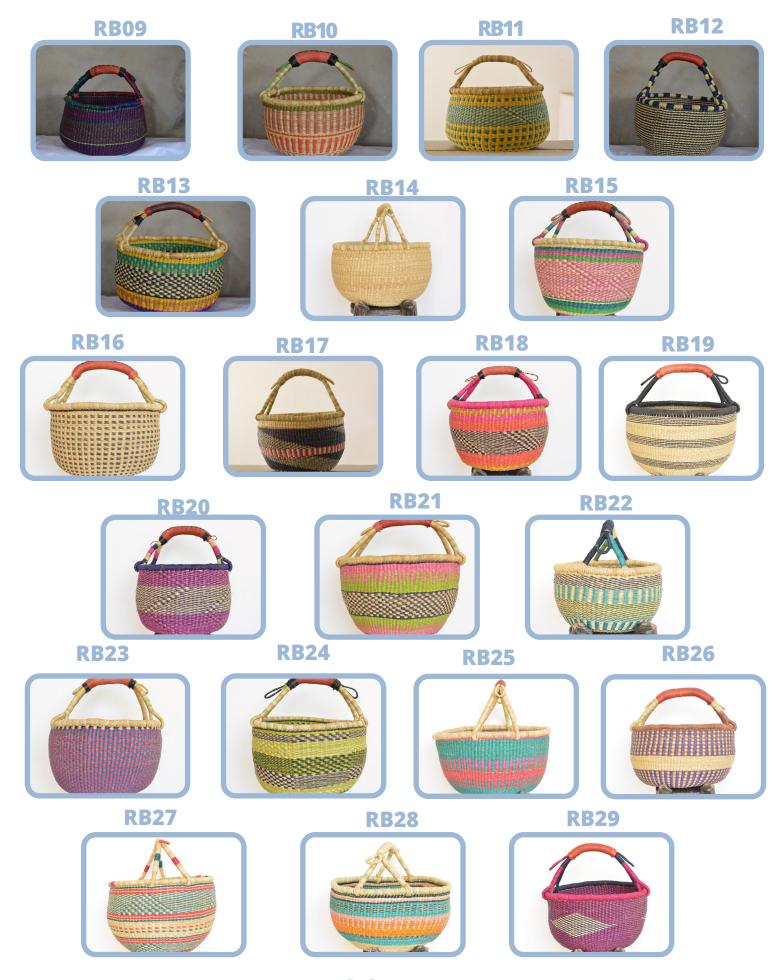

## **ROUND BASKET**

The Round Basket is the most popular in Bolga basket. Is idle for shopping and available in different patterns, colors and size.

Below are the various dimension and their prices.

Jumbo Size: Dimension: 65cm x

35cm Price: \$35.00

**Standard Size:** Dimension: 42cm x 26cm. Price: \$18.00 **Medium Size:** Dimension

: 35cm x 20cm. Price :

\$14.00

Mini Size: Dimension:

25cm x 8cm Price : \$10.00

**RB03** 

**RB04** 