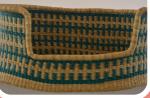

#### **WAVE BASKET**

This are new generation of basket inspire by the creativity of the people of bolgatanga, they are artistic decorative piece the add value to any space.

Wave Pot Price:

Large sise: \$150 B=12 H =20 to 23 Md=21 to 24

Mouth end =9 inches

Medium: \$100 B=11 H=19 to 21

Md=19 End mouth =9 inches of

Open Wave Pot Price:

Large sise: \$155 Medium: \$145

**WB02** 

**WB03** 

**WB08** 