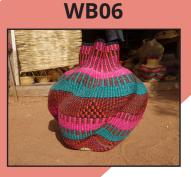

#### **WAVE BASKET**

This are new generation of basket inspire by the creativity of the people of bolgatanga, they are artistic decorative piece the add value to any space.

Wave Pot Price:

Large sise: \$150 B=12 H =20 to 23 Md=21 to 24

Mouth end =9 inches

Medium: \$100 B=11 H=19 to 21

Md=19 End mouth =9 inches of

Open Wave Pot Price:

Large sise: \$155 Medium: \$145

**WB02** 

**WB03** 

**WB08** 