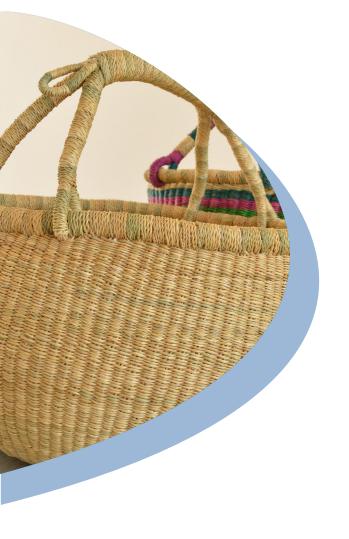

### **Moses Basket**

This basket are design to help nursing mother put there babies to sleep or for relaxing for them to carry out there work with ease and available in different patterns, colors and

#### **Large Size:**

size.

73cm x 40cm. Price : \$60.00

**Doll baskets:** 

41cm x 26cm. Price: \$35.00

**MB03** 

MB01 MB02

MB04 MB05 MB07