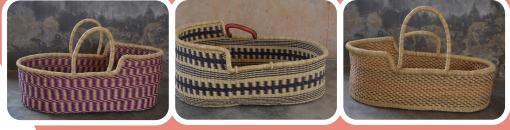

### **Moses Basket**

This basket are design to help nursing mother put there babies to sleep or for relaxing for them to carry out there work with ease and available in different patterns, colors and

#### **Large Size:**

size.

73cm x 40cm. Price : \$60.00

**Doll baskets:** 

41cm x 26cm. Price: \$35.00

**MB03** 

MB01 MB02

MB04 MB05 MB07

MB08 MB09