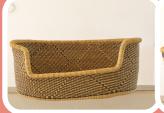

#### **Pet Baskets**

This type of basket is design to keep pet comfortable.

Lager Size: 77cm L x 45cm

W x 33cm H.

Price: \$65.00

**Medium Size:** 

68 cm L x 42cm W x

31cm H.

Price: \$55.00 **Small Size:** 

25cm x 7cm.

Price: \$45.00

**PE02** 

**PE03** 

**PE04** 

**PE05** 

**PE06** 