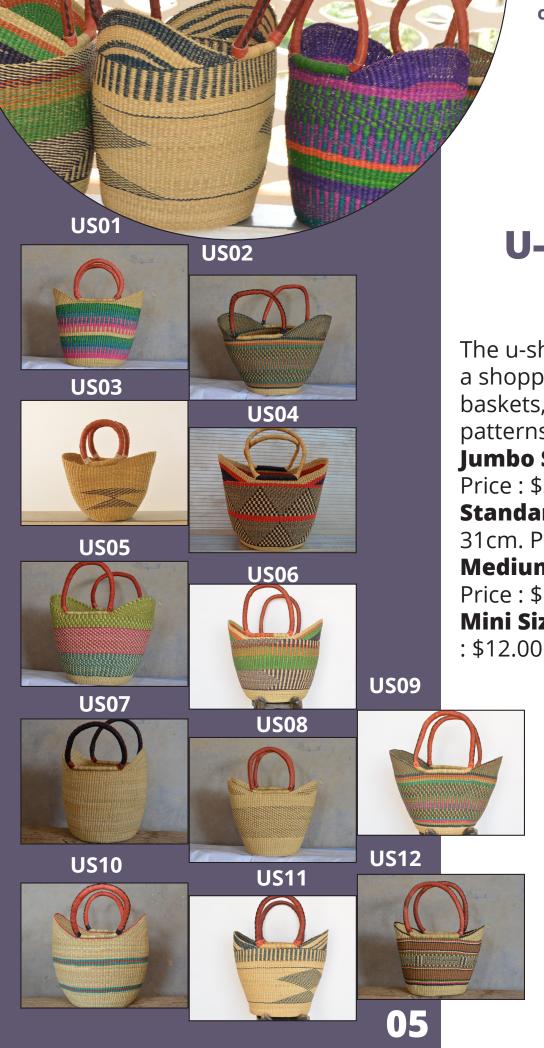

## **U-SHOPPER**

The u-shopper basket is also a shopping and fashionable baskets, available in different patterns, colours and size.

Jumbo Size: 31cm x 36cm

Price: \$35.00

Standard Size: 26cm x 31cm. Price: \$22.00

Medium Size: 23cm x 28cm.

Price: \$15.00

Mini Size: 20cm x 25cm Price