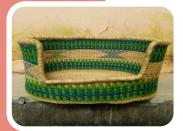

#### **Pet Baskets**

This type of basket is design to keep pet comfortable.

Lager Size: 77cm L x 45cm

W x 33cm H.

Price: \$65.00

**Medium Size:** 

68 cm L x 42cm W x

31cm H.

Price: \$55.00 **Small Size:** 

25cm x 7cm.

Price: \$45.00

**PE02** 

**PE03** 

**PE04** 

**PE05** 

**PE06** 