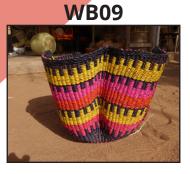

#### **WAVE BASKET**

This are new generation of basket inspire by the creativity of the people of bolgatanga, they are artistic decorative piece the add value to any space.

Wave Pot Price:

Large sise: \$150 B=12 H =20 to 23 Md=21 to 24

Mouth end =9 inches

Medium: \$100 B=11 H=19 to 21

Md=19 End mouth =9 inches of

Open Wave Pot Price:

Large sise: \$155 Medium: \$145

**WB02** 

**WB03** 

**WB08** 