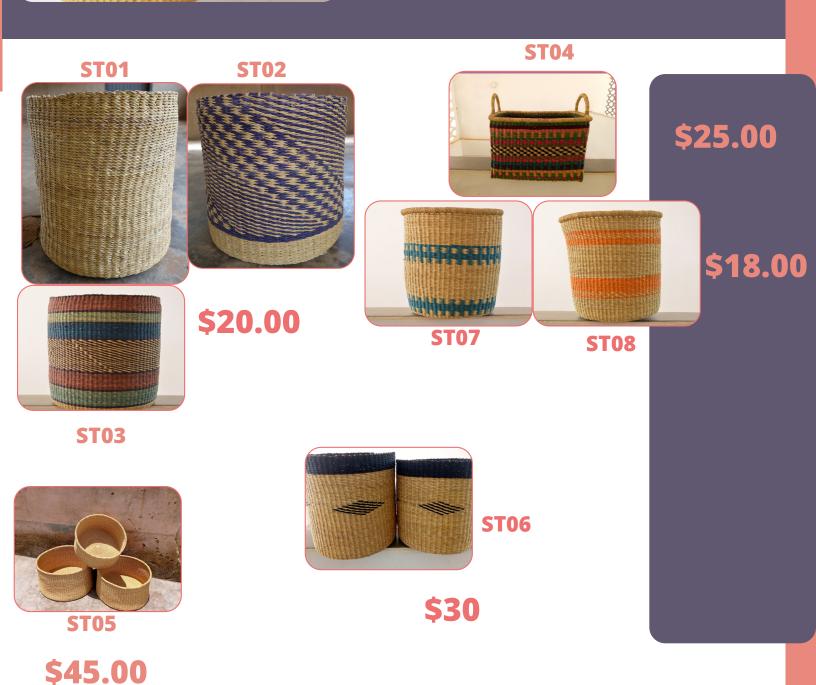

## **Storage Basket**

As the name suggest storage basket is use for storing stationery items in office or home, which give your place organize.

## **Laundry Basket**

The basket is use for keeping cloths that need to be clean and it can also serve as storage for your clean cloths.

Laundry Basket with lid \$65 (LB01-LB07

**Laundry Basket without lid \$60** (LB08-LB10)