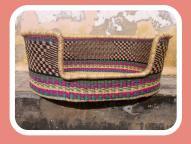

#### **Pet Baskets**

This type of basket is design to keep pet comfortable.

Lager Size: 77cm L x 45cm

W x 33cm H.

Price: \$65.00

**Medium Size:** 

68 cm L x 42cm W x

31cm H.

Price: \$55.00 **Small Size:** 

25cm x 7cm.

Price: \$45.00

**PE02** 

**PE03** 

**PE04** 

**PE05** 

**PE06** 