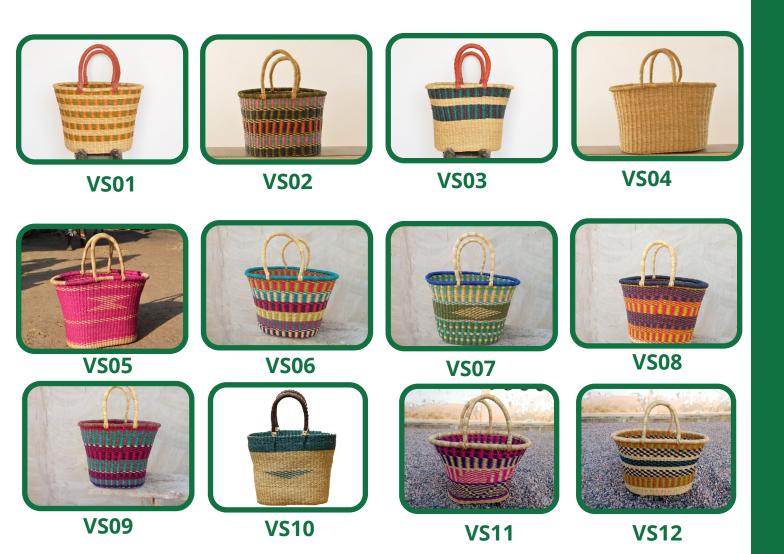

## **V-SHAPE BASKET**

The V-shape basket Is yet another type of basket woven by the people of Zaare.

**Standard Size:** 31cm x 31cm.

Price: \$15.00