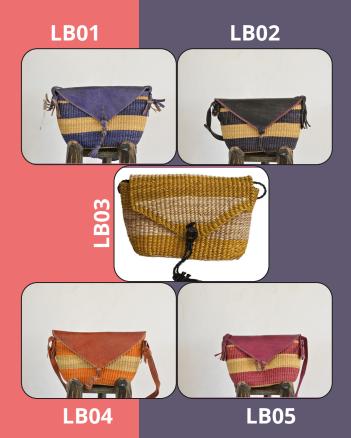

**RB01** 

**RB02** 

**RB05** 

This basket is design for ladies who love to add fashion and like to add sense of tradition in their outfit. These products are available in different patterns, colors and size.

CLUTCH LB01-05 \$20.20

HANGING BAGS

LB10-13 \$20.50 POTTY LB06-09 \$12.00

SACHAT LB14-17 \$15.50

## **CL**UTCH