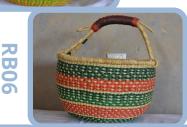

## **ROUND BASKET**

The Round Basket is the most popular in Bolga basket. Is idle for shopping and available in different patterns, colors and size.

Below are the various dimension and their prices.

Jumbo Size: Dimension: 65cm x

35cm Price: \$35.00

**Standard Size:** Dimension: 42cm x 26cm. Price: \$18.00 **Medium Size:** Dimension

: 35cm x 20cm. Price :

\$14.00

Mini Size: Dimension:

25cm x 8cm Price : \$10.00

**RB03** 

**RB04** 