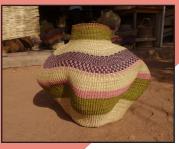

#### **WAVE BASKET**

This are new generation of basket inspire by the creativity of the people of bolgatanga, they are artistic decorative piece the add value to any space.

Wave Pot Price:

Large sise: \$150 B=12 H =20 to 23 Md=21 to 24

Mouth end =9 inches

Medium: \$100 B=11 H=19 to 21

Md=19 End mouth =9 inches of

Open Wave Pot Price:

Large sise: \$155 Medium: \$145

**WB02** 

**WB03** 

**WB08** 