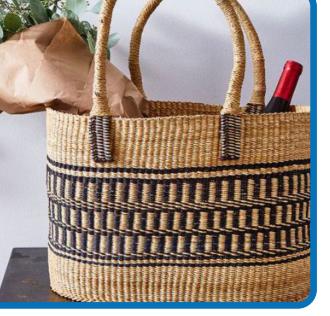

## **Vea Heavy Duty**

This basket is design to take heavy load and the hand are firm which give the bag support to carry load. **Standard Size:** 38cm x 25cm. Price: \$21