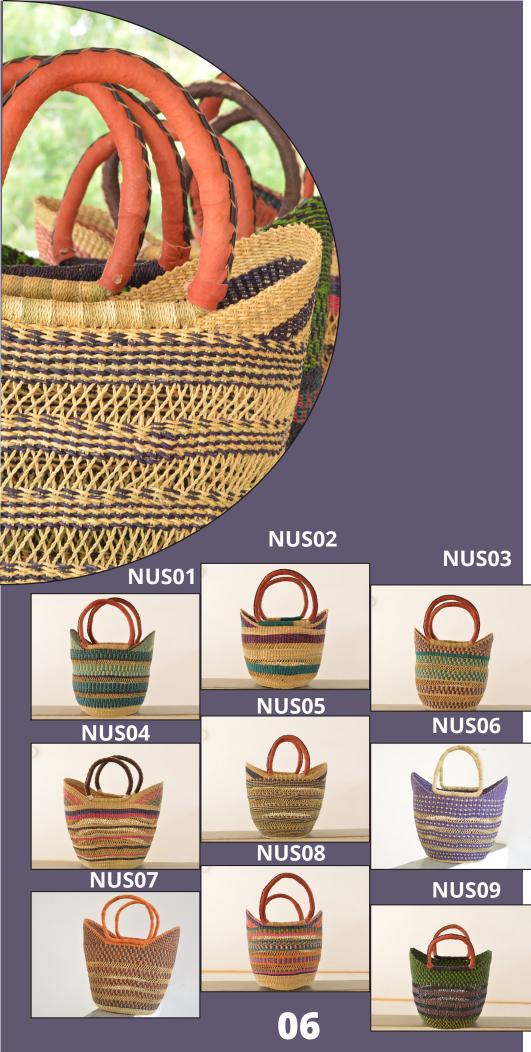

## **U-SHOPPER**

The u-shopper basket is also a shopping and fashionable baskets, available in different patterns, colours and size.

Jumbo Size: 31cm x 36cm

Price: \$35.00

Standard Size: 26cm x 31cm. Price: \$22.00

Medium Size: 23cm x 28cm.

Price: \$15.00

Mini Size: 20cm x 25cm Price