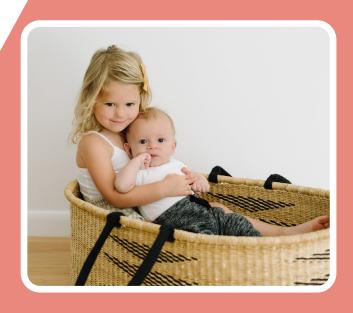

### **Moses Basket**

This basket are design to help nursing mother put there babies to sleep or for relaxing for them to carry out there work with ease and available in different patterns, colors and

#### **Large Size:**

size.

73cm x 40cm. Price : \$60.00

**Doll baskets:** 

41cm x 26cm. Price: \$35.00

**MB03** 

MB01 MB02

MB04 MB05 MB07