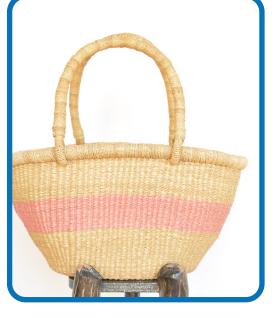

## Gambigo Oval Basket

The Gambigo oval basket is a new generation of oval basket which is ideal for shopping.

**Standard Size:** 25cm x 43cm.

Price: \$25