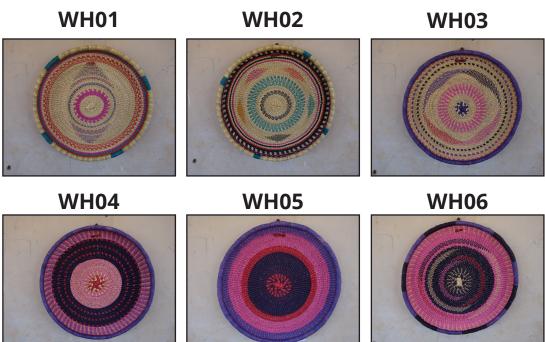

#### **WALL HANGINGS**

The wall hangings are decorative piece of basket use for wall decoration and also use as center pieces on beautitful tables. Price: \$18