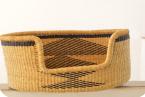

#### **Pet Baskets**

This type of basket is design to keep pet comfortable.

Lager Size: 77cm L x 45cm

W x 33cm H.

Price: \$65.00

**Medium Size:** 

68 cm L x 42cm W x

31cm H.

Price: \$55.00 **Small Size:** 

25cm x 7cm.

Price: \$45.00

**PE02** 

**PE03** 

**PE04** 

**PE05** 

**PE06** 