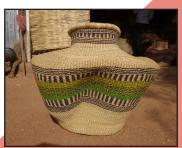

#### **WAVE BASKET**

This are new generation of basket inspire by the creativity of the people of bolgatanga, they are artistic decorative piece the add value to any space.

Wave Pot Price:

Large sise: \$150 B=12 H =20 to 23 Md=21 to 24

Mouth end =9 inches

Medium: \$100 B=11 H=19 to 21

Md=19 End mouth =9 inches of

Open Wave Pot Price:

Large sise: \$155 Medium: \$145

**WB02** 

**WB03** 

**WB08** 