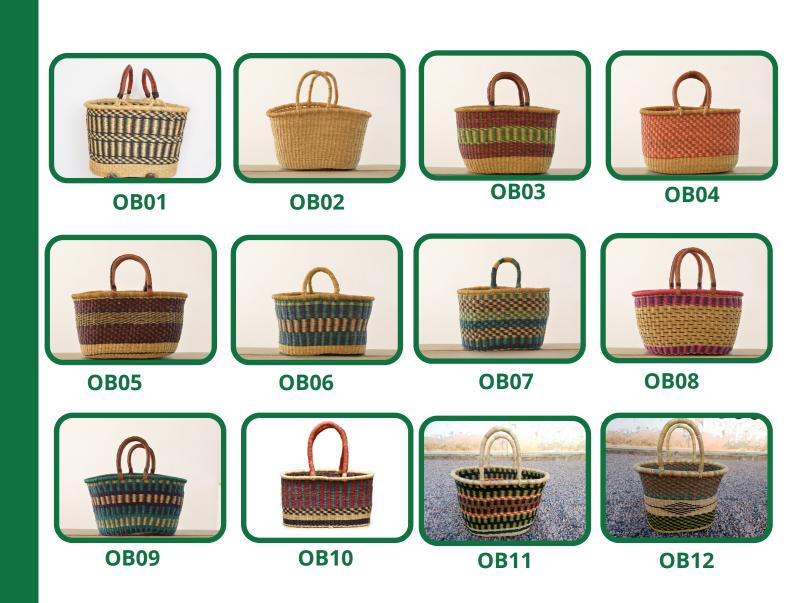

## **Oval Basket**

the oval basket is made by people of Zaare and it is a multi purpose basket

**Standard Size:** 36cm x 26cm.

Price: \$15.00

## **V-SHAPE BASKET**

The V-shape basket Is yet another type of basket woven by the people of Zaare.

**Standard Size:** 31cm x 31cm.

Price: \$15.00