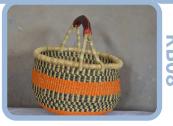

## **ROUND BASKET**

The Round Basket is the most popular in Bolga basket. Is idle for shopping and available in different patterns, colors and size.

Below are the various dimension and their prices.

Jumbo Size: Dimension: 65cm x

35cm Price: \$35.00

**Standard Size:** Dimension: 42cm x 26cm. Price: \$18.00 **Medium Size:** Dimension

: 35cm x 20cm. Price :

\$14.00

Mini Size: Dimension:

25cm x 8cm Price : \$10.00

**RB03** 

**RB04** 