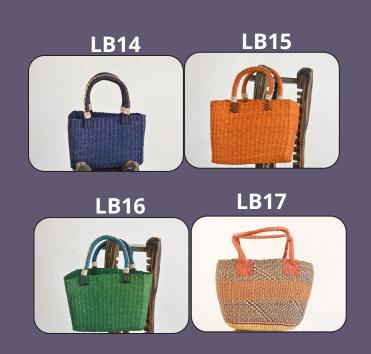

**RB01** 

**RB02** 

**RB05** 

This basket is design for ladies who love to add fashion and like to add sense of tradition in their outfit. These products are available in different patterns, colors and size.

CLUTCH LB01-05 \$20.20

HANGING BAGS

LB10-13 \$20.50 POTTY LB06-09 \$12.00

SACHAT LB14-17 \$15.50

## **SACHAT**