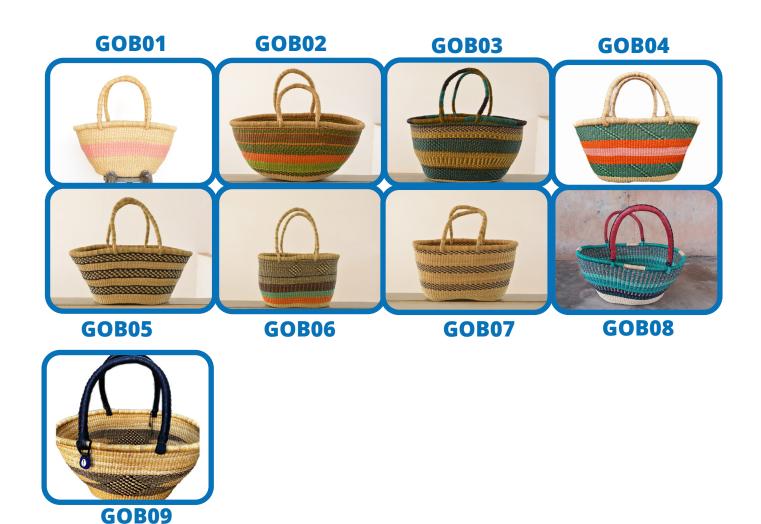

## Gambigo Oval Basket

The Gambigo oval basket is a new generation of oval basket which is ideal for shopping.

**Standard Size:** 25cm x 43cm.

Price: \$25