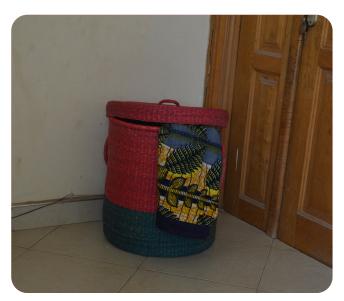

## **Laundry Basket**

The basket is use for keeping cloths that need to be clean and it can also serve as storage for your clean cloths.

Laundry Basket with lid \$65 (LB01-LB07

**Laundry Basket without lid \$60** (LB08-LB10)