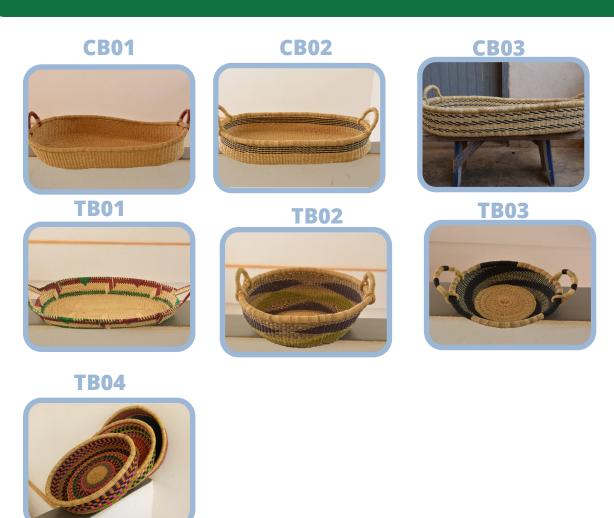

# Tray and Changing Basket

This basket is design to carry and also use for serving fruits and food the are available in different size, color scheme and pattern.

Standard Size: 42cm x 26cm.