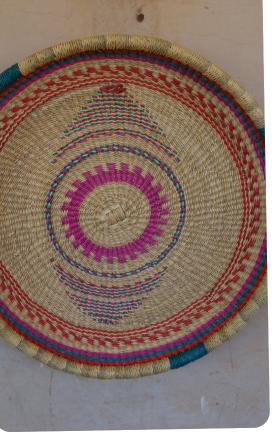

#### **WALL HANGINGS**

The wall hangings are decorative piece of basket use for wall decoration and also use as center pieces on beautitful tables. Price: \$18