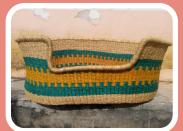

#### **Pet Baskets**

This type of basket is design to keep pet comfortable.

Lager Size: 77cm L x 45cm

W x 33cm H.

Price: \$65.00

**Medium Size:** 

68 cm L x 42cm W x

31cm H.

Price: \$55.00 **Small Size:** 

25cm x 7cm.

Price: \$45.00

**PE02** 

**PE03** 

**PE04** 

**PE05** 

**PE06** 