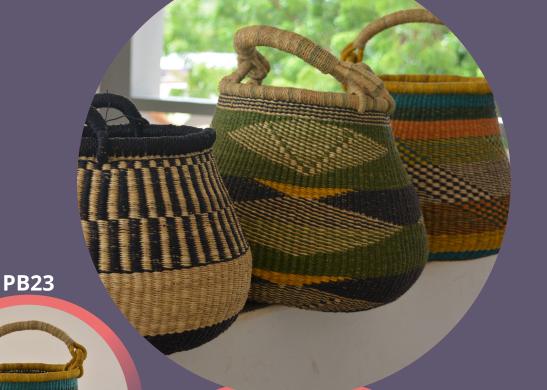

## Gambigo Oval Basket

The Gambigo oval basket is a new generation of oval basket which is ideal for shopping.

**Standard Size:** 25cm x 43cm.

Price: \$25