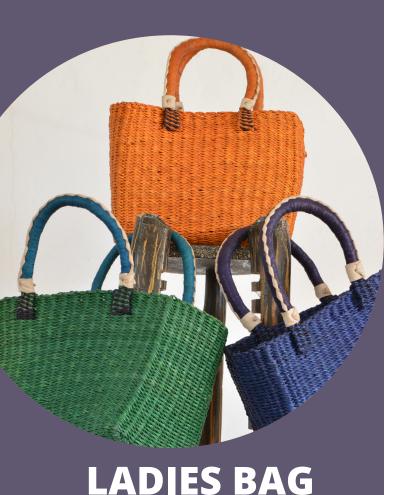

**RB01** 

**RB02** 

**RB05** 

This basket is design for ladies who love to add fashion and like to add sense of tradition in their outfit. These products are available in different patterns, colors and size.