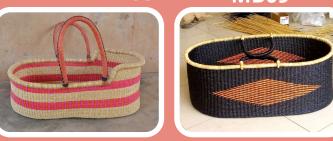

### **Moses Basket**

This basket are design to help nursing mother put there babies to sleep or for relaxing for them to carry out there work with ease and available in different patterns, colors and

#### **Large Size:**

size.

73cm x 40cm. Price : \$60.00

**Doll baskets:** 

41cm x 26cm. Price: \$35.00

**MB03** 

MB01 MB02

MB04 MB05 MB07

MB08 MB09