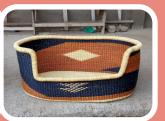

#### **Pet Baskets**

This type of basket is design to keep pet comfortable.

Lager Size: 77cm L x 45cm

W x 33cm H.

Price: \$65.00

**Medium Size:** 

68 cm L x 42cm W x

31cm H.

Price: \$55.00 **Small Size:** 

25cm x 7cm.

Price: \$45.00

**PE02** 

**PE03** 

**PE04** 

**PE05** 

**PE06** 