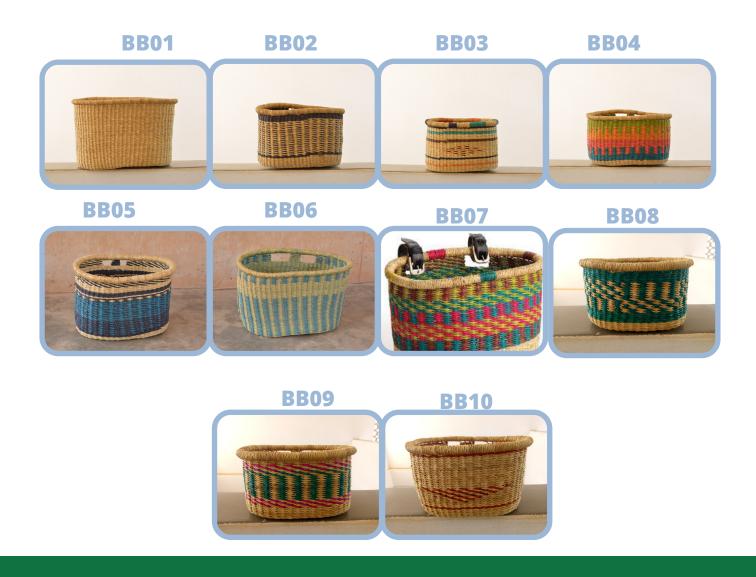

## **Bicycle Basket**

This basket is made for bicycle, which is use to carry items for the rider and the are available in different patterns, colors and size.

**Standard Size**: 42cm x 26cm.

Price: \$15.00 (BB01-BB07)

Mini Size: 24cmx 14 (BB08-BB10)

Price \$12