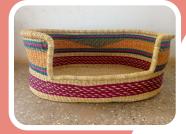

#### **Pet Baskets**

This type of basket is design to keep pet comfortable.

Lager Size: 77cm L x 45cm

W x 33cm H.

Price: \$65.00

**Medium Size:** 

68 cm L x 42cm W x

31cm H.

Price: \$55.00 **Small Size:** 

25cm x 7cm.

Price: \$45.00

**PE02** 

**PE03** 

**PE04** 

**PE05** 

**PE06** 