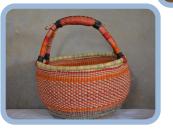

## **ROUND BASKET**

The Round Basket is the most popular in Bolga basket. Is idle for shopping and available in different patterns, colors and size.

Below are the various dimension and their prices.

Jumbo Size: Dimension: 65cm x

35cm Price: \$35.00

**Standard Size:** Dimension: 42cm x 26cm. Price: \$18.00 **Medium Size:** Dimension

: 35cm x 20cm. Price :

\$14.00

Mini Size: Dimension:

25cm x 8cm Price : \$10.00

**RB03** 

**RB04** 