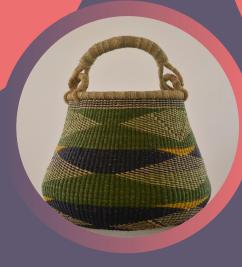

## Gambigo Oval Basket

The Gambigo oval basket is a new generation of oval basket which is ideal for shopping.

**Standard Size:** 25cm x 43cm.

Price: \$25