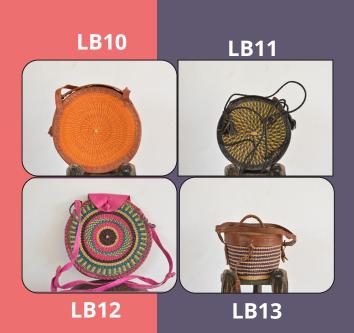

**RB01** 

**RB02** 

**RB05** 

This basket is design for ladies who love to add fashion and like to add sense of tradition in their outfit. These products are available in different patterns, colors and size.

CLUTCH LB01-05 \$20.20

HANGING BAGS

LB10-13 \$20.50 POTTY LB06-09 \$12.00

SACHAT LB14-17 \$15.50

## **HANGING BAGS**