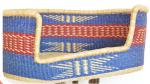

#### **WAVE BASKET**

This are new generation of basket inspire by the creativity of the people of bolgatanga, they are artistic decorative piece the add value to any space.

Wave Pot Price:

Large sise: \$150 B=12 H =20 to 23 Md=21 to 24

Mouth end =9 inches

Medium: \$100 B=11 H=19 to 21

Md=19 End mouth =9 inches of

Open Wave Pot Price:

Large sise: \$155 Medium: \$145

**WB02** 

**WB03** 

**WB08** 