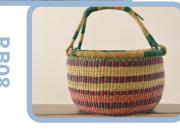

## **ROUND BASKET**

The Round Basket is the most popular in Bolga basket. Is idle for shopping and available in different patterns, colors and size.

Below are the various dimension and their prices.

Jumbo Size: Dimension: 65cm x

35cm Price: \$35.00

**Standard Size:** Dimension: 42cm x 26cm. Price: \$18.00 **Medium Size:** Dimension

: 35cm x 20cm. Price :

\$14.00

Mini Size: Dimension:

25cm x 8cm Price : \$10.00

**RB03** 

**RB04** 