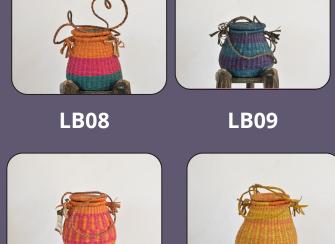

**RB01** 

**RB02** 

**RB05** 

This basket is design for ladies who love to add fashion and like to add sense of tradition in their outfit. These products are available in different patterns, colors and size.

CLUTCH LB01-05 \$20.20

HANGING BAGS

LB10-13 \$20.50 POTTY LB06-09 \$12.00

SACHAT LB14-17 \$15.50

## **HANGING BAGS**