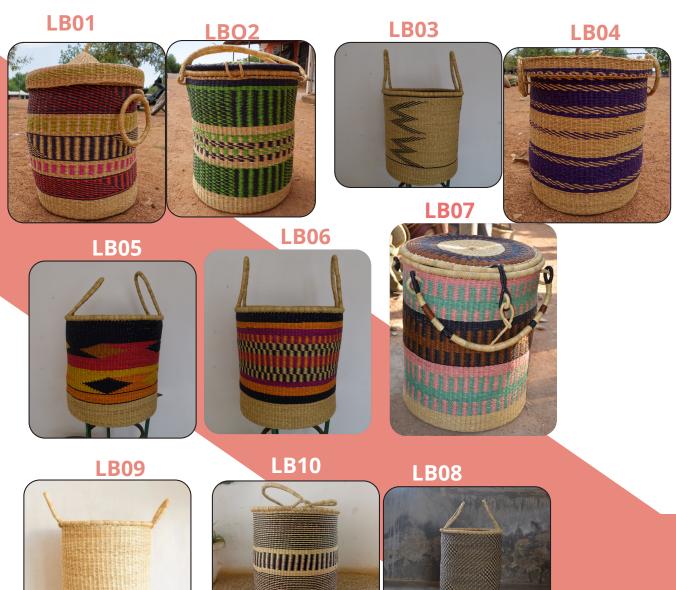

**RB01** 

**RB02** 

**RB05** 

This basket is design for ladies who love to add fashion and like to add sense of tradition in their outfit. These products are available in different patterns, colors and size.

CLUTCH LB01-05 \$20.20

HANGING BAGS

LB10-13 \$20.50 POTTY LB06-09 \$12.00

SACHAT LB14-17 \$15.50